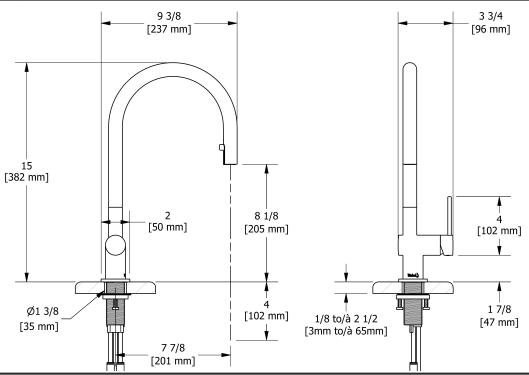

# Kitchen faucet with spray AZ101XX

## **Descriptions**

- Braided nylon hose
- Ceramic cartridge
- 1-jet pull-down spray
- 3/8" speedway compression