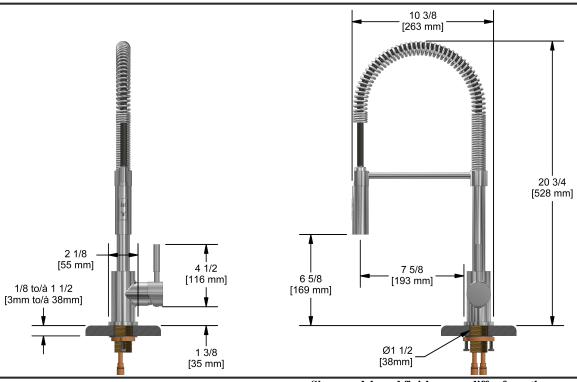

# **Specifications**

# **Descriptions**

- 3/8" speedway compression
- Flexible spout
- Ceramic cartridge
- 2-jet hand spray

### Available colors

- C: Chrome
- CBK : Chrome/Black
- SSBK : Stainless steel (PVD)/Black

## **Available flows**

- 8.3 L/min, 2.2 gpm (US) 60psi
- 3.7 L/min, 1 gpm (US) 60psi ( **BI201XX-10** )
- 5.69 L/min, 1.5 gpm (US) 60psi ( **BI201XX-15** )

# Cartridge

• 401-072

## **Certifications**

- CSA B125.1
- NSF/ANSI standard 61 and 372
- ASME A112.18.1
- CMR248 Approval



Sizes, models and finishes may differ from thoses presented.

#### Warranty

This Riobel Inc. product you have purchased carries a Limited lifetime warranty on the chrome, PVD finished and all working parts and is guaranteed from the initial purchase date against all manufacturing defects. All other finishes including plastic component are guaranteed for one year. All electric and/or electronic parts are covered by a 1-year limited warranty.

### **Customer Service**

Ontario, West Canada: 888-287-5354 Quebec, Maritimes, United States: 866-473-8442