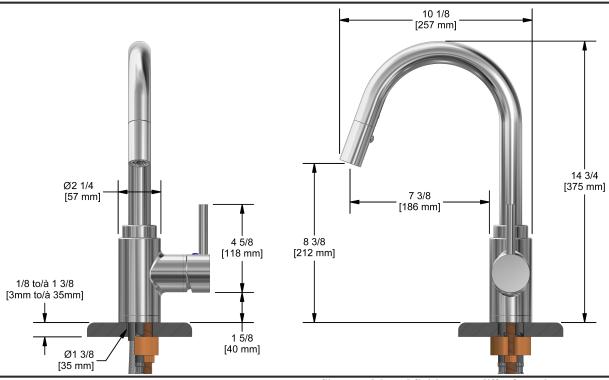

# **Specifications**

# **Descriptions**

- 3/8" speedway compression
- Polypropylene and polyester aluminium hose with integrated swivel
- Ceramic cartridge
- 2-jet pull-down spray

## **Available colors**

- C: Chrome
- SS: Stainless steel (PVD)

## **Available flows**

- 8.3 L/min, 2.2 gpm (US) 60psi
- 3.7 L/min, 1 gpm (US) 60psi ( **BO201XX-10** )
- 5.69 L/min, 1.5 gpm (US) 60psi ( **BO201XX-15** )

# Cartridge

• 401-073

## **Certifications**

- CSA B125.1
- NSF/ANSI standard 61 and 372
- ASME A112.18.1
- CMR248 Approval



Sizes, models and finishes may differ from thoses presented.

#### Warranty

This Riobel Inc. product you have purchased carries a Limited lifetime warranty on the chrome, PVD finished and all working parts and is guaranteed from the initial purchase date against all manufacturing defects. All other finishes including plastic component are guaranteed for one year. All electric and/or electronic parts are covered by a 1-year limited warranty.

#### **Customer Service**

Ontario, West Canada: 888-287-5354 Quebec, Maritimes, United States: 866-473-8442