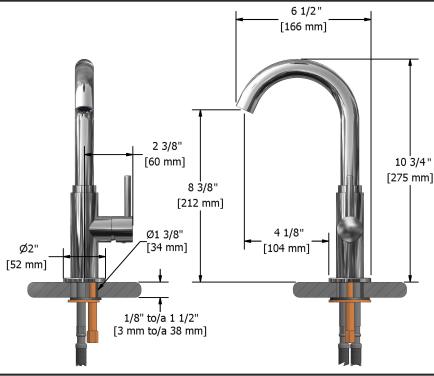

# **Specifications**

# **Descriptions**

- 3/8" speedway compression
- Ceramic cartridge
- Swivel spout

## **Available colors**

- C : Chrome
- SS : Stainless steel (PVD)

## **Available flows**

- 8.3 L/min, 2.2 gpm (US) 60psi
- 3.7 L/min, 1 gpm (US) 60psi ( **BO501XX-10** )
- 5.69 L/min, 1.5 gpm (US) 60psi ( **BO501XX-15** )

# Cartridge

• 401-039

## Certifications

- CSA B125.1
- NSF/ANSI standard 61 and 372
- ASME A112.18.1
- CMR248 Approval



Sizes, models and finishes may differ from thoses presented.

#### Warranty

This Riobel Inc. product you have purchased carries a Limited lifetime warranty on the chrome, PVD finished and all working parts and is guaranteed from the initial purchase date against all manufacturing defects. All other finishes including plastic component are guaranteed for one year. All electric and/or electronic parts are covered by a 1-year limited warranty.

#### **Customer Service**

Ontario, West Canada: 888-287-5354 Quebec, Maritimes, United States: 866-473-8442