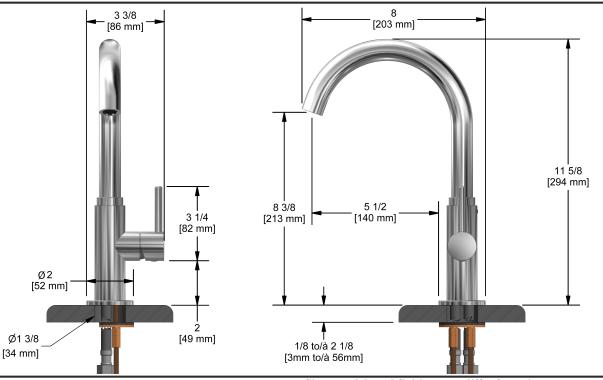

# **Specifications**

# **Descriptions**

- 3/8" speedway compression
- Ceramic cartridge
- Swivel spout

## **Available colors**

- C: Chrome
- SS : Stainless steel (PVD)

## Available flows

- 8.3 L/min, 2.2 gpm (US) 60psi
- 3.7 L/min, 1 gpm (US) 60psi ( **BO601XX-10** )
- 5.69 L/min, 1.5 gpm (US) 60psi ( **BO601XX-15** )

# Cartridge

• 401-039

## Certifications

- CSA B125.1
- NSF/ANSI standard 61 and 372
- ASME A112.18.1
- CMR248 Approval



Sizes, models and finishes may differ from thoses presented.

#### Warranty

This Riobel Inc. product you have purchased carries a Limited lifetime warranty on the chrome, PVD finished and all working parts and is guaranteed from the initial purchase date against all manufacturing defects. All other finishes including plastic component are guaranteed for one year. All electric and/or electronic parts are covered by a 1-year limited warranty.

#### **Customer Service**

Ontario, West Canada: 888-287-5354 Quebec, Maritimes, United States: 866-473-8442