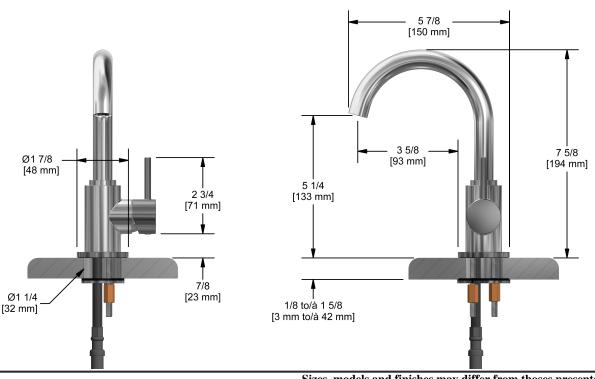

## **Certifications**

- CSA B125.1
- NSF/ANSI standard 61 and 372
- ASME A112.18.1
- CMR248 Approval

Sizes, models and finishes may differ from thoses presented.