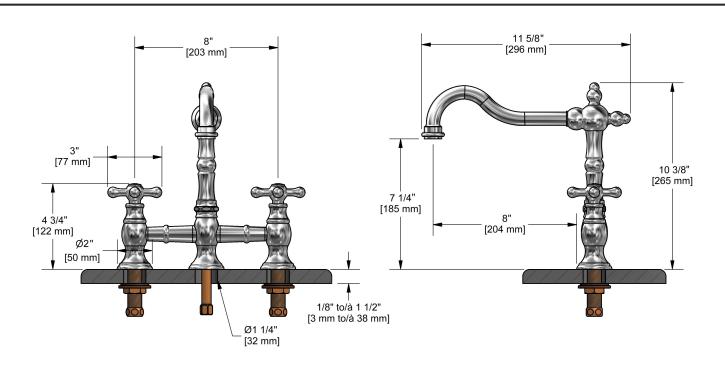

Bridge kitchen faucet
BR100+XX



# **Specifications**

## **Descriptions**

- Ceramic cartridge
- 1/2" inlet male NPT

## Available colors

- C: Chrome
- BN: Brushed nickel (PVD)

### Available flows

- 8.3 L/min, 2.2 gpm (US) 60psi
- 3.7 L/min, 1 gpm (US) 60psi ( **BR100+XX-10** )
- 5.69 L/min, 1.5 gpm (US) 60psi ( **BR100+XX-15** )

## Cartridge

• Cold: #401-080 - Hot: #401-079

## **Certifications**

- CSA B125.1
- NSF/ANSI standard 61 and 372
- ASME A112.18.1
- CMR248 Approval





Sizes, models and finishes may differ from thoses presented.

#### Warranty

This Riobel Inc. product you have purchased carries a Limited lifetime warranty on the chrome, PVD finished and all working parts and is guaranteed from the initial purchase date against all manufacturing defects. All other finishes including plastic component are guaranteed for one year. All electric and/or electronic parts are covered by a 1-year limited warranty.

## **Customer Service**