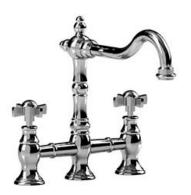

Bridge kitchen faucet
BR100XXX



# **Specifications**

## **Descriptions**

- Ceramic cartridge
- ½" inlet male NPT

## Available colors

- C : Chrome
- BN: Brushed nickel (PVD)

## **Available flows**

- 8.3 L/min, 2.2 gpm (US) 60psi
- 3.7 L/min, 1 gpm (US) 60psi ( **BR100XXX-10** )
- 5.69 L/min, 1.5 gpm (US) 60psi ( **BR100XXX-15** )

## Cartridge

• Cold: #401-080 - Hot: #401-079

## **Certifications**

- CSA B125.1
- NSF/ANSI standard 61 and 372
- ASME A112.18.1
- CMR248 Approval



#### Warranty

This Riobel Inc. product you have purchased carries a Limited lifetime warranty on the chrome, PVD finished and all working parts and is guaranteed from the initial purchase date against all manufacturing defects. All other finishes including plastic component are guaranteed for one year. All electric and/or electronic par