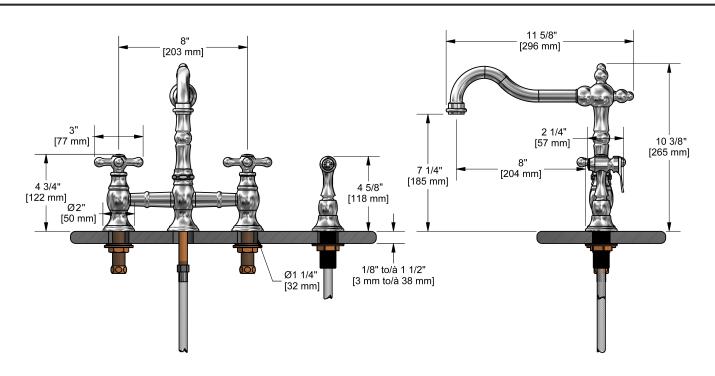

Bridge kitchen faucet with spray
BR400+XX



# **Specifications**

## **Descriptions**

- Ceramic cartridge
- ½" inlet male NPT
- 1-jet pull-out spray

## Available colors

- C : Chrome
- BN: Brushed nickel (PVD)

## Available flows

- 8.3 L/min, 2.2 gpm (US) 60psi
- 3.7 L/min, 1 gpm (US) 60psi ( **BR400+XX-10** )
- 5.69 L/min, 1.5 gpm (US) 60psi ( BR400+XX-15 )

## Cartridge

• Cold: #401-080 - Hot: #401-079

## **Certifications**

- CSA B125.1
- NSF/ANSI standard 61 and 372
- ASME A112.18.1
- CMR248 Approval





Sizes, models and finishes may differ from thoses presented.

#### Warranty

This Riobel Inc. product you have purchased carries a Limited lifetime warranty on the chrome, PVD finished and all working parts and is guaranteed from the initial purchase date against all manufacturing defects. All other finishes including plastic component are guaranteed for one year. All electric and/or electronic parts are covered by a 1-year limited warranty.

## **Customer Service**

Ontario, West Canada: 888-287-5354 Quebec, Maritimes, United States: 866-473-8442