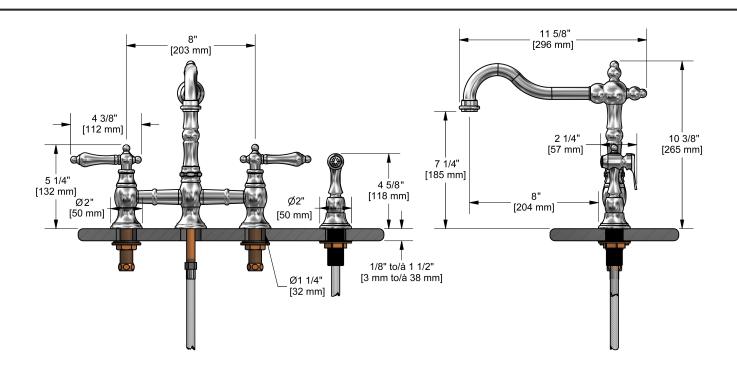

Bridge kitchen faucet with spray
BR400LXX



# **Specifications**

## **Descriptions**

- Ceramic cartridge
- ½" inlet male NPT
- 1-jet pull-out spray

#### Available colors

- C: Chrome
- BN: Brushed nickel (PVD)

### Available flows

- 8.3 L/min, 2.2 gpm (US) 60psi
- 3.7 L/min, 1 gpm (US) 60psi ( **BR400LXX-10** )
- 5.69 L/min, 1.5 gpm (US) 60psi ( **BR400LXX-15** )

## Cartridge

• Cold: #401-080 - Hot: #401-079

## Certifications

- CSA B125.1
- NSF/ANSI standard 61 and 372
- ASME A112.18.1
- CMR248 Approval





Sizes, models and finishes may differ from thoses presented.

#### Warranty

This Riobel Inc. product you have purchased carries a Limited lifetime warranty on the chrome, PVD finished and all working parts and is guaranteed from the initial purchase date against all manufacturing defects. All other finishes including plastic component are guaranteed for one year. All electric and/or electronic parts are covered by a 1-year limited warranty.

#### **Customer Service**

Ontario, West Canada: 888-287-5354 Quebec, Maritimes, United States: 866-473-8442