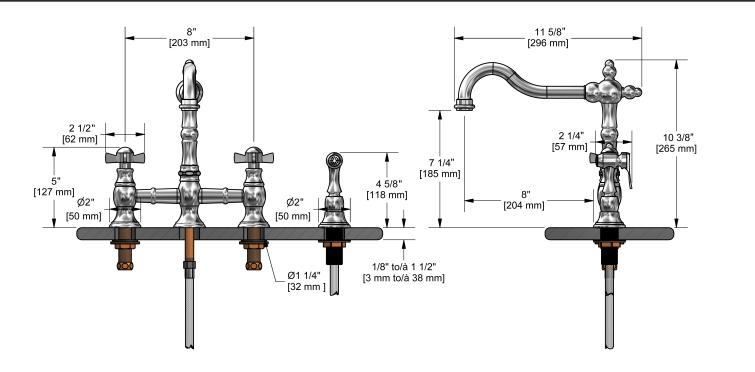

Bridge kitchen faucet with spray BR400XXX



## c Intertek

# Specifications

### Descriptions

- Ceramic cartridge
- <sup>1</sup>/<sub>2</sub>" inlet male NPT
- 1-jet pull-out spray

#### Available colors

- C : Chrome
- BN : Brushed nickel (PVD)

#### Available flows

- 8.3 L/min, 2.2 gpm (US) 60psi
- 3.7 L/min, 1 gpm (US) 60psi ( BR400XXX-10 )
- 5.69 L/min, 1.5 gpm (US) 60psi ( BR400XXX-15 )

#### Cartridge

• Cold: #401-080 - Hot: #401-079

#### Certifications

- CSA B125.1
- NSF/ANSI standard 61 and 372
- ASME A112.18.1
- CMR248 Approval



#### Sizes, models and finishes may differ from thoses presented.

#### Warranty

This Riobel Inc. product you have purchased carries a Limited lifetime warranty on the chrome, PVD finished and all working parts and is guaranteed from the initial purchase date against all manufacturing defects. All other finishes including plastic component are guaranteed for one year. All electric and/or electronic parts are covered by a 1-year limited warranty.

#### **Customer Service**

Ontario, West Canada : 888-287-5354 Quebec, Maritimes, United States : 866-473-8442