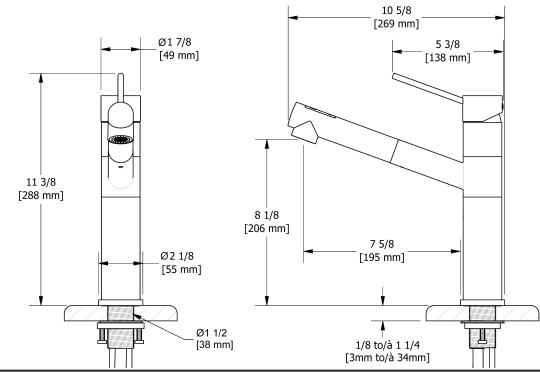

Cayo kitchen faucet with spray CY101XX



# **Specifications**

## Descriptions

- Ceramic cartridge
- 3/8" speedway compression
- Polypropylene and polyester aluminium hose with integrated swivel
- 2-jet pull-out spray

#### Available colors

• SS : Stainless steel (PVD)

#### Available flows

- 8.3 L/min, 2.2 gpm (US) 60psi
- 3.7 L/min, 1 gpm (US) 60psi ( CY101XX-10 )
- 5.69 L/min, 1.5 gpm (US) 60psi ( CY101XX-15 )

## Cartridge

• 401-073

## Certifications

- CSA B125.1
- NSF/ANSI standard 61 and 372
- ASME A112.18.1
- CMR248 Approval



Sizes, models and finishes may differ from thoses presented.

### Warranty

This Riobel Inc. product you have purchased carries <u>a Limited lifetime warranty on the chrome, PVD finished and all working parts</u> and is guaranteed from the initial purchase date against all <u>manufacturing defects</u>. All other finishes including plastic component are guaranteed for one year. All electric and/or electronic parts are covered by a 1-year limited warranty.

#### **Customer Service**

Ontario, West Canada : 888-287-5354 Quebec, Maritimes, United States : 866-473-8442