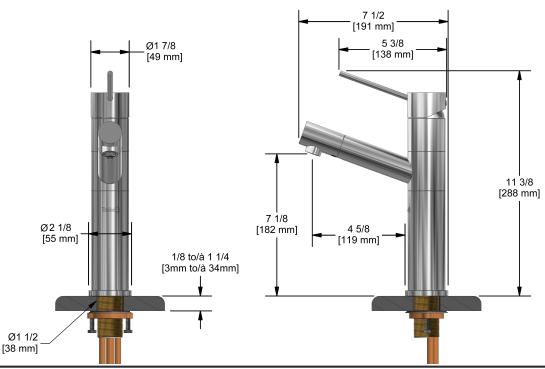

# **Specifications**

# **Descriptions**

- Pull-out spray
- · Ceramic cartridge
- 3/8" speedway compression
- Polypropylene and polyester aluminium hose with integrated swivel

#### Available colors

• SS: Stainless steel (PVD)

#### Available flows

- 8.3 L/min, 2.2 gpm (US) 60psi
- 3.7 L/min, 1 gpm (US) 60psi ( **CY601XX-10** )
- 5.69 L/min, 1.5 gpm (US) 60psi ( **CY601XX-15** )

# Cartridge

• 401-073

### **Certifications**

- CSA B125.1
- NSF/ANSI standard 61 and 372
- ASME A112.18.1
- CMR248 Approval





Sizes, models and finishes may differ from thoses presented.

#### Warranty

This Riobel Inc. product you have purchased carries a Limited lifetime warranty on the chrome, PVD finished and all working parts and is guaranteed from the initial purchase date against all manufacturing defects. All other finishes including plastic component are guaranteed for one year. All electric and/or electronic parts are covered by a 1-year limited warranty.

#### **Customer Service**

Ontario, West Canada: 888-287-5354 Quebec, Maritimes, United States: 866-473-8442