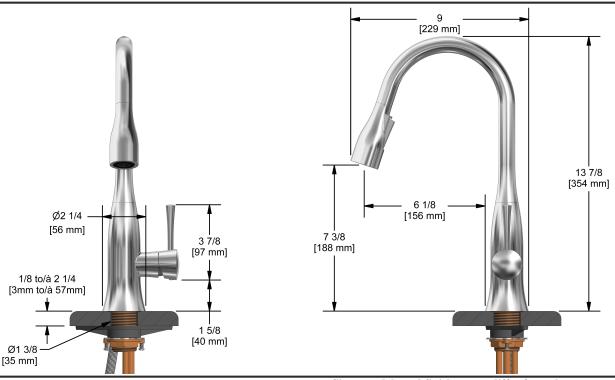

# **Specifications**

## **Descriptions**

- 3/8" speedway compression
- Ceramic cartridge
- 2-jet pull-down spray
- Polypropylene and polyester aluminium hose with integrated swivel

#### Available colors

- C: Chrome
- SS: Stainless steel (PVD)

### **Available flows**

- 8.3 L/min, 2.2 gpm (US) 60psi
- 3.7 L/min, 1 gpm (US) 60psi ( **ED601XX-10** )
- 5.69 L/min, 1.5 gpm (US) 60psi ( ED601XX-15 )

## Cartridge

• 401-039

## **Certifications**

- CSA B125.1
- NSF/ANSI standard 61 and 372
- ASME A112.18.1
- CMR248 Approval



Sizes, models and finishes may differ from thoses presented.

#### Warranty

This Riobel Inc. product you have purchased carries a Limited lifetime warranty on the chrome, PVD finished and all working parts and is guaranteed from the initial purchase date against all manufacturing defects. All other finishes including plastic component are guaranteed for one year. All electric and/or electronic parts are covered by a 1-year limited warranty.

#### **Customer Service**

Ontario, West Canada: 888-287-5354 Quebec, Maritimes, United States: 866-473-8442