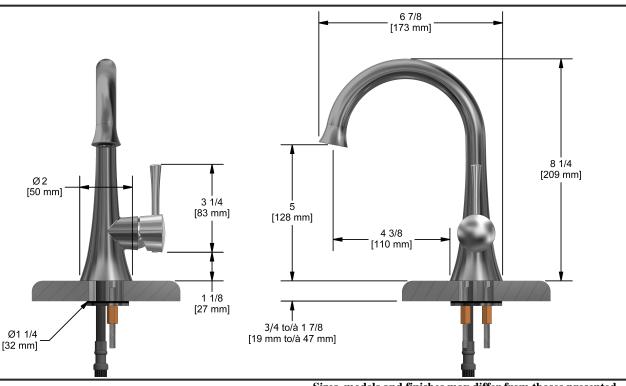

# ED701XX

## **Descriptions**

- On/off
- Maximum temperature 70° C (158°F)
- 3/8" speedway compression
- Ceramic cartridge