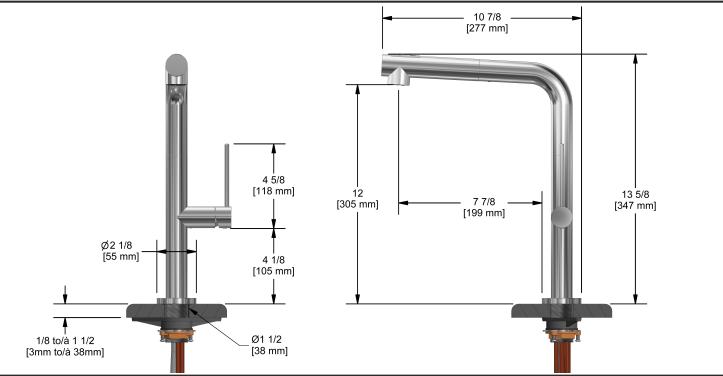

Fuego kitchen faucet with spray FE101XX

## Descriptions

- 3/8" speedway compression
- Ceramic cartridge
- Polypropylene and polyester aluminium hose with integrated swivel
- 2-jet pull-out spray