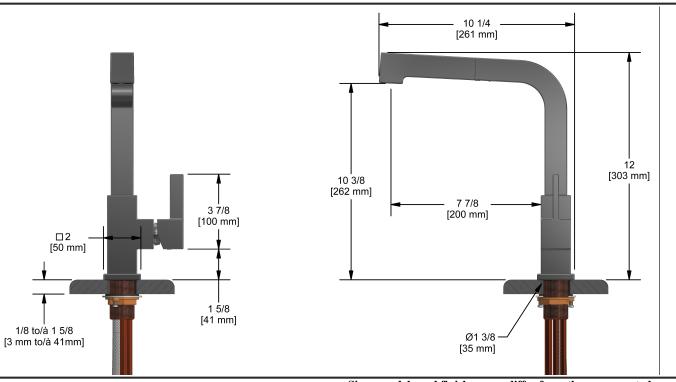

# **Specifications**

## **Descriptions**

- 3/8" speedway compression
- Ceramic cartridge
- Polypropylene and polyester aluminium hose with integrated swivel
- 2-jet pull-out spray

#### Available colors

- C: Chrome
- SS: Stainless steel (PVD)

### **Available flows**

- 8.3 L/min, 2.2 gpm (US) 60psi
- 3.7 L/min, 1 gpm (US) 60psi ( MZ101XX-10 )
- 5.69 L/min, 1.5 gpm (US) 60psi ( MZ101XX-15 )

## Cartridge

• 401-039

## **Certifications**

- CSA B125.1
- NSF/ANSI standard 61 and 372
- ASME A112.18.1
- CMR248 Approval



Sizes, models and finishes may differ from thoses presented.

#### Warranty

This Riobel Inc. product you have purchased carries a Limited lifetime warranty on the chrome, PVD finished and all working parts and is guaranteed from the initial purchase date against all manufacturing defects. All other finishes including plastic component are guaranteed for one year. All electric and/or electronic parts are covered by a 1-year limited warranty.

#### **Customer Service**

Ontario, West Canada: 888-287-5354 Quebec, Maritimes, United States: 866-473-8442