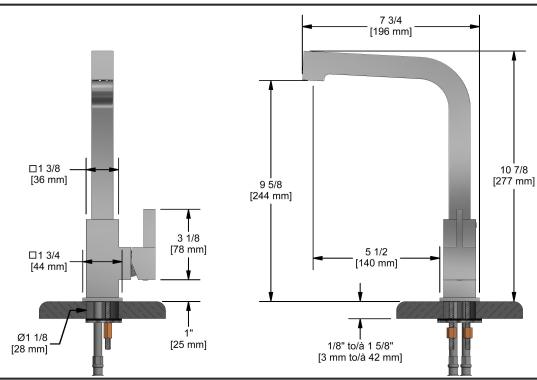

Mizo single hole prep sink faucet MZ601XX

## **Descriptions**

- Swivel spout
- 3/8" speedway compression