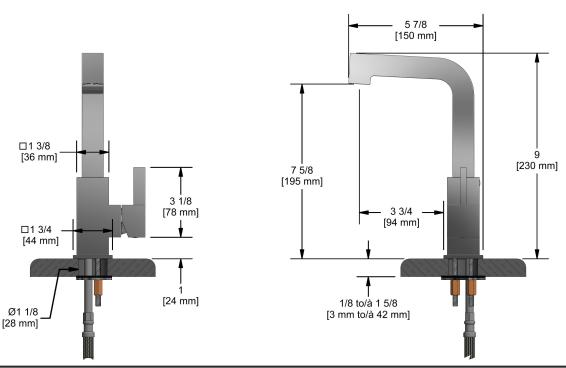

# **Specifications**

# **Descriptions**

- Ceramic cartridge
- 3/8" speedway compression
- Maximum temperature 70° C (158°F)
- On/off
- Swivel spout

#### Available colors

- C : Chrome
- SS: Stainless steel (PVD)

## **Available flows**

- 5.7 L/min, 1.5 gpm (US) 60psi
- 3.7 L/min, 1 gpm (US) 60psi ( **MZ701XX-10** )

## Cartridge

• 401-701

## **Certifications**

- CSA B125.1
- NSF/ANSI standard 61 and 372
- ASME A112.18.1
- CMR248 Approval



Sizes, models and finishes may differ from thoses presented.

### Warranty

This Riobel Inc. product you have purchased carries a Limited lifetime warranty on the chrome, PVD finished and all working parts and is guaranteed from the initial purchase date against all manufacturing defects. All other finishes including plastic component are guaranteed for one year. All electric and/or electronic parts are covered by a 1-year limited warranty.

#### **Customer Service**

Ontario, West Canada: 888-287-5354 Quebec, Maritimes, United States: 866-473-8442