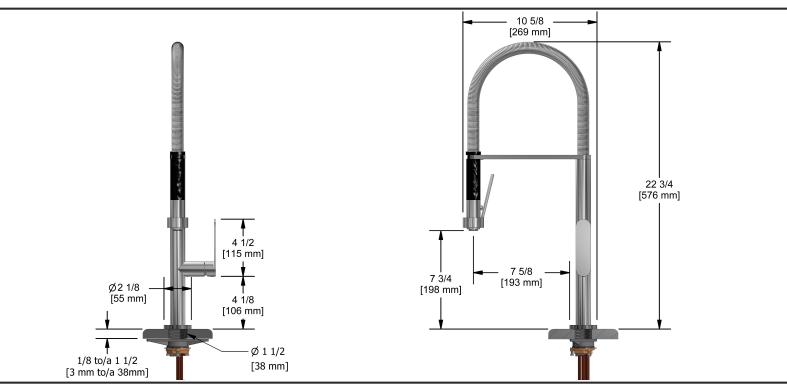

Perla kitchen faucet with spray

## **Descriptions**

- Flexible spout
- Ceramic cartridge
- 3/8" speedway compression
- 2-jet hand spray