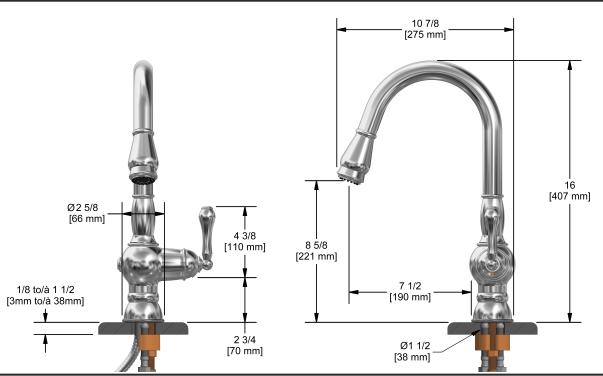

Toscani kitchen faucet with spray
TC101XX

## **Descriptions**

- Ceramic cartridge
- 2-jet pull-down spray
- 3/8" speedway compression
- Polypropylene and polyester aluminium hose with integrated swivel