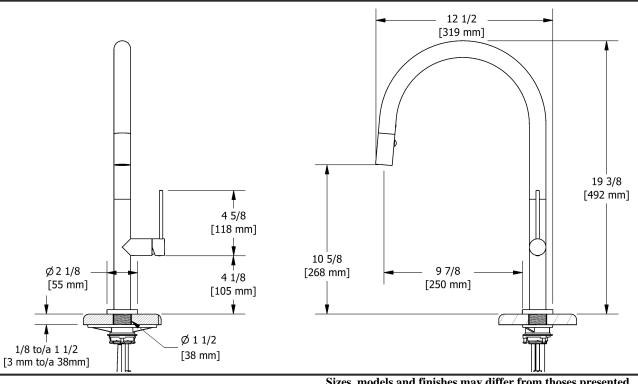

### **Certifications**

- CSA B125.1
- NSF/ANSI standard 61 and 372
- ASME A112.18.1
- CMR248 Approval

Sizes, models and finishes may differ from thoses presented.